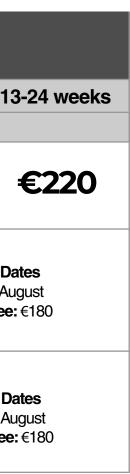

#### ☑ Tuition Hours

list

Price

1 hour/lesson = 60 minutes

**Adult Programmes** 2022

|                                                          | General I<br>Courses start ev | -            |               |             |                                                                                                                     | Exam Pre  | paration  |                                                   |                                                |
|----------------------------------------------------------|-------------------------------|--------------|---------------|-------------|---------------------------------------------------------------------------------------------------------------------|-----------|-----------|---------------------------------------------------|------------------------------------------------|
| Course Name                                              | 1-4 weeks                     | 5-8 weeks    | 9-12 weeks    | 13-24 weeks | Course Name                                                                                                         | 1-4 weeks | 5-8 weeks | 9-12 weeks                                        | 13                                             |
|                                                          | prices per week               |              |               |             | prices per week                                                                                                     |           |           |                                                   |                                                |
| <b>Real World English</b><br>20 hours per week           | €250                          | €240         | €230          | €220        | <b>IELTS Focus</b><br>20 hours per week<br>Starts every Monday                                                      | €250      | €240      | €230                                              |                                                |
|                                                          |                               |              | 4 weeks       |             |                                                                                                                     | I         |           |                                                   |                                                |
| <b>Afternoon Real World English</b><br>15 hours per week | €150                          | €145         | €135          | €130        | FCE Focus<br>20 hours per week<br>4 week courses: 4 July & 2 August                                                 | €1000     |           | 28 July &                                         | FCE Exam Da<br>28 July & 25 Au<br>FCE Exam Fee |
| 25 hour programme available during Summer only           |                               | 20 June - 12 | 2 August 2022 |             |                                                                                                                     |           | ooks      |                                                   |                                                |
| <b>Real World English Plus</b><br>25 hours per week      | €290                          | €280         | -             | -           | CAE Focus       4 weeks         20 hours per week       €1000         4 week courses: 4 July & 2 August       €1000 |           |           | CAE Exam Dat<br>29 July & 26 Aug<br>CAE Exam Fee: |                                                |

**First course book:** €50 Aditional fees for all courses  $\rightarrow$ 

| Adult Accommodation               |                                       |                       |            |
|-----------------------------------|---------------------------------------|-----------------------|------------|
| Host Family                       | Price per week                        | Extra Night           | Arrival/De |
| Single room half-board            | €220                                  | €30                   | Saturda    |
| Twin room sharing half-board      | €180<br>per person traveling together | <b>€25</b> per person | Sunda      |
| Self-Catering Apartment           | Price per week                        | Extra Night           | Arrival/De |
| Single room with Private bathroom | €290                                  | n/a                   | Sunda      |