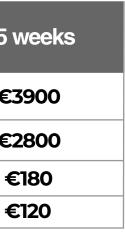

## Apollo Study&Work Price List 2022

| IME<br>holiday                                           | 25 weeks                                                                   |  |
|----------------------------------------------------------|----------------------------------------------------------------------------|--|
| iday                                                     | Normal Price: €3900<br>Special Offer Price with 15% discount: €3315        |  |
| iday                                                     | Normal Price: €2800<br><b>Special Offer Price with 15% discount: €2380</b> |  |
| ompulsory)                                               | €180<br>€120                                                               |  |
|                                                          |                                                                            |  |
| ditional fees for all courses $\rightarrow$ First course | e book: €50 Registration fee: €50                                          |  |